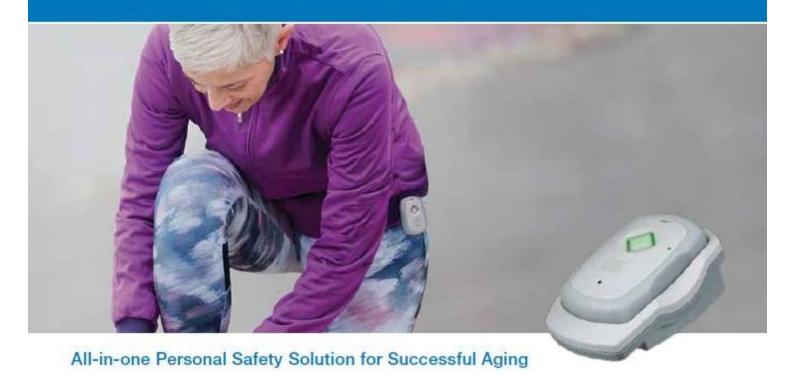

## PERSONAL SAFETY & WELLNESS IN ONE MOBILE SOLUTION

Our Personal Safety Response system puts you only a button press away from emergency help, wherever you may be. We provide an all-in-one mobile health, wellness and personal safety solution at a reasonable cost. It offers greater GPS location accuracy and improved microphone and speaker performance for crystal clear audio.

## Peace of Mind...

Whether for yourself or a loved one living independently, our state-of-the-art personal safety system provides the key link to emergency help when needed. In addition, our fall detector will activate a response automatically.

And it goes with you wherever you go, ready to transmit your location instantly in the event of an emergency.

In a recent years, nearly 1/3 of our citizens over the age of 65 experienced a fall, which is the leading cause of accidental death. Having an automatic fall sensor is an imperative feature and is critical to the well-being of seniors.