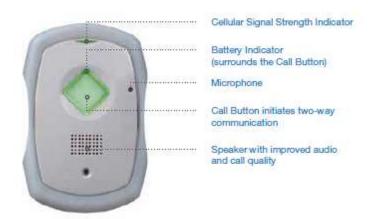

## The Details:

Full duplex speakerphone communicator up to 3' from the device Touch button activates voice call and data transfer to our 24/7 Call Center Shatter-resistant from 6.5 feet Highly water resistant—can be worn in the shower or bath Wear as a pendant or on a belt clip